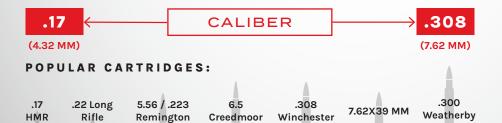

## VERSATILE RIFLE SILENCER WITH MODULAR DESIGN AND WIDE RANGE OF CARTRIDGES

- Modular design allows short or long configuration
- Completely user serviceable with keyed and indexed baffles for easy and exact alignment
- Rugged build with all-titanium components and tube
- > Works with both centerfire and rimfire cartridges
- Limited full-auto rated
- Direct thread (5/8×24 thread pitch)
- Lifetime warranty protects against all manufacturing defects and damages caused by normal use