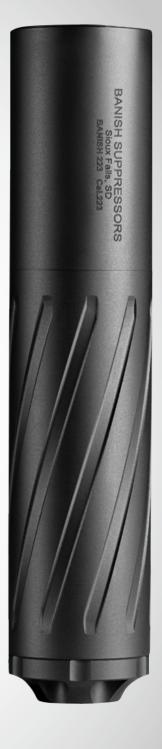

## BANISH 223

## A LIGHTWEIGHT SILENCER OPTIMIZED FOR RIFLES SHOOTING .223 AND SMALLER

- Completely user serviceable with keyed and indexed baffles for easy and exact alignment
- > Light and compact at only 7" and 9 oz
- > Rugged build with all-titanium components and tube
- > Works with both centerfire and rimfire cartridges
- > Limited full-auto rated
- Direct thread (1/2×28 thread pitch)
- Lifetime warranty protects against all manufacturing defects and damages caused by normal use

| WEIGHT | DIAMETER  | LENGTH | dB DROP | MATERIAL | FINISH  |
|--------|-----------|--------|---------|----------|---------|
| 9 oz   | 1.5" O.D. | 7"     | 34 dB   | Titanium | GunKote |

CALIBER

.223 (5.56 MM) AND SMALLER