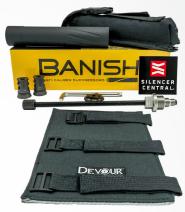

## VERSATILE RIFLE SILENCER FOR A WIDE RANGE OF CARTRIDGES WITH A QUICK-DETACH MOUNT

- > Gold package includes:
  - 2x muzzle brakes 1/2×28 and 5/8×24
  - Limited-edition gray Devour silencer cover
  - BANISH silencer pouch in black
  - BANISH baffle removal tool
- Quick-detach mount
- Completely user serviceable with keyed and indexed baffles for easy and exact alignment
- > Rugged build with all-titanium components and tube
- > Works with both centerfire and rimfire cartridges
- > Full-auto rated
- Lifetime warranty protects against all manufacturing defects and damages caused by normal use

(4.32 MM)

POPULAR CARTRIDGES:

.17 .22 Long 5.56 / .223 6.5 .308 HMR Rifle Remington Creedmoor Winchester

7.62X39 MM

Includes:

SILENCERS THE SIMPLE WAY

.300

**RUM** 