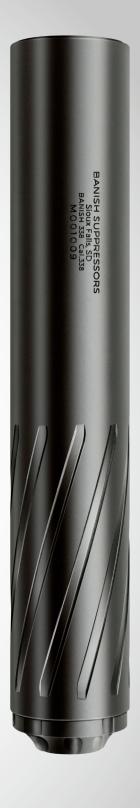

## BANISH 338

## THE QUIETEST AND MOST COMPACT .338 RIFLE SILENCER AVAILABLE

- Completely user serviceable with keyed and indexed baffles for easy and exact alignment
- > Rugged build with all-titanium components and tube
- Built-in Inconel blast baffle adds durability with high-power cartridges and shorter barrels
- Accuracy baffle minimizes POI shift
- Direct thread for maximum accuracy
- Lifetime warranty protects against all manufacturing defects and damages caused by normal use

| WEIGHT  | DIAMETER   | LENGTH | AVG. dB | MATERIAL | FINISH  |
|---------|------------|--------|---------|----------|---------|
| 17.5 oz | 1.54" O.D. | 9.1"   | 133 dB  | Titanium | GunKote |
|         |            |        |         |          |         |