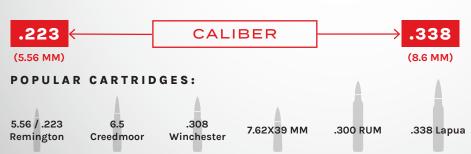

## BANISH 338

## THE QUIETEST AND MOST COMPACT .338 RIFLE SILENCER AVAILABLE

- Completely user serviceable with keyed and indexed baffles for easy and exact alignment
- > Rugged build with all-titanium components and tube
- Built-in Inconel blast baffle adds durability with high-power cartridges and shorter barrels
- Accuracy baffle minimizes POI shift
- Direct thread for maximum accuracy
- Lifetime warranty protects against all manufacturing defects and damages caused by normal use