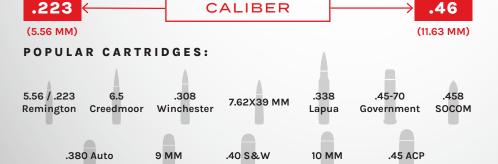

ENCER FOR BOTH PISTOLS AND RIFLES

- Modular design allows short or long configuration
- Completely user serviceable with keyed and indexed baffles for easy and exact alignment
- Available with direct thread, QD muzzle brake and Nielsen Device mount options
- Rugged build with all-titanium components and tube
- Built-in Inconel blast baffle adds durability with high-power cartridges and shorter barrels
- Lifetime warranty protects against all manufacturing defects and damages caused by normal use

|       | WEIGHT  | DIAMETER   | LENGTH | AVG. dB  | MATERIAL | FINISH  |
|-------|---------|------------|--------|----------|----------|---------|
| SHORT | 16.3 oz | 1.73" O.D. | 7.9"   | 138.6 dB | Titanium | GunKote |
| LONG  | 20.4 oz | 1.73" O.D. | 10"    | 136.8 dB | Titanium | GunKote |







**SILENCERS THE SIMPLE WAY**