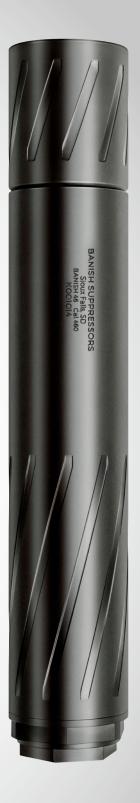

## BANISH 46

## THE MOST VERSATILE MULTI-CALIBER SILENCER FOR BOTH PISTOLS AND RIFLES

- Modular design allows short or long configuration
- Completely user serviceable with keyed and indexed baffles for easy and exact alignment
- Available with direct thread, QD muzzle brake and Nielsen Device mount options
- Rugged build with all-titanium components and tube
- Built-in Inconel blast baffle adds durability with high-power cartridges and shorter barrels
- Lifetime warranty protects against all manufacturing defects and damages caused by normal use

|       | WEIGHT  | DIAMETER   | LENGTH | AVG. dB  | MATERIAL | FINISH  |
|-------|---------|------------|--------|----------|----------|---------|
| SHORT | 16.3 oz | 1.73" O.D. | 7.9"   | 138.6 dB | Titanium | GunKote |
| LONG  | 20.4 oz | 1.73" O.D. | 10"    | 136.8 dB | Titanium | GunKote |